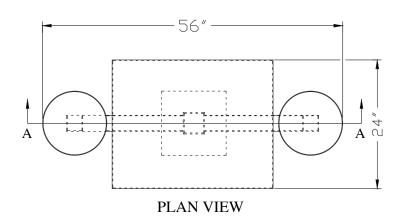

## **SPECIFICATIONS**

- Table top: 10Ga stainless steel pan with 1.5" flanges at all 4 sides.
- Back plate: 3/16" carbon steel plate welded to stainless steel top.
- Pedestal: 4" x 4" x 3/16" steel tube welded to base plate.
- Seat: Ø12" stainless steel polished seats.
- Seat arms: 3" x 3" x 3/16" steel tube.
- Base plate: 18" x 18" x 1/4" steel plate with 4 holes for Ø3/8" Torx Secure Bolt Sleeve Anchors.
- Standard finish: #4 finish for stainless steel top and seats, one coat of rust inhibitive red primer for all ferrous (non stainless) surfaces.