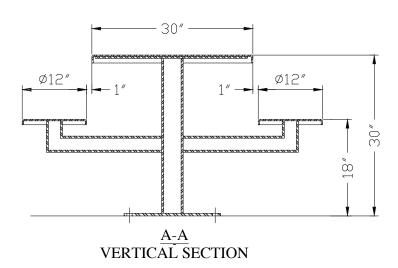

## **SPECIFICATIONS**

- Table top: 10Ga stainless steel pan with 1.5" flanges at all 4 sides.
- Back plate: 3/16" carbon steel plate welded to stainless steel top.
- Pedestal: 4" x 4" x 3/16" steel tube welded to base plate.
- Seat: Ø12" stainless steel polished seats.
- Seat arms: 3" x 3" x 3/16" steel tube.
- Base plate: 18" x 18" x 1/4" steel plate with 4 holes for Ø3/8" Torx Secure Bolt Sleeve Anchors.
- Standard finish: #4 finish for stainless steel top and seats, one coat of rust inhibitive red primer for all ferrous (non stainless) surfaces.