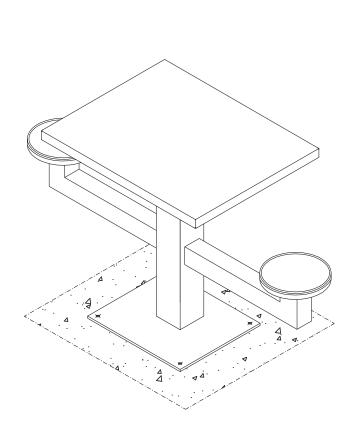

## **GS8010 Floor Mount 2-Man Pedestal Table**

## **SPECIFICATIONS**

- Table top: 10Ga stainless steel pan with 1.5" flanges at all 4 sides.
- Back plate: 3/16" carbon steel plate welded to stainless steel top.
- Pedestal: 4" x 4" x 3/16" steel tube welded to base plate.
- Seat: Ø12" stainless steel polished seats.
- Seat arms: 3" x 3" x 3/16" steel tube.
- Base plate: 18" x 18" x 1/4" steel plate with 4 holes for Ø3/8" Torx Secure Bolt Sleeve Anchors.
- Standard finish: #4 finish for stainless steel top and seats, one coat of rust inhibitive red primer for all ferrous (non stainless) surfaces.